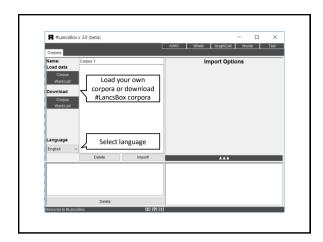

## **#LancsBox:** A new corpus tool for researchers, students and teachers

Vaclav Brezina & Matt Timperley, Lancaster University

| Corpora                                                                                           |        |                                                                                                                                                                      | KWIC Whelk | GraphColl Words Text |  |  |
|---------------------------------------------------------------------------------------------------|--------|----------------------------------------------------------------------------------------------------------------------------------------------------------------------|------------|----------------------|--|--|
| Corpus 1<br>Land data<br>Corpus<br>Weed List<br>Corpus<br>Weed List<br>Advanced import<br>options |        | Import Options Tag with TreeTagger: Totan delimiter: Univer Totan delimiter: Univer Totan delimiter: Univer Total delimiter: Totan delimiter: Tags Vorses Panduator: |            |                      |  |  |
| English                                                                                           | Delete | Import                                                                                                                                                               | R          | eset to defaults     |  |  |
|                                                                                                   | Delete |                                                                                                                                                                      |            |                      |  |  |

| Corpus 1 |        | In                                        | port Options       |
|----------|--------|-------------------------------------------|--------------------|
|          |        |                                           | port Options       |
|          |        | Tag with TreeTagger:<br>Token delimiters. | 1 Thir             |
|          |        | Lemma:                                    | Include POS groups |
|          |        | Punchuation:                              |                    |
|          |        |                                           |                    |
|          | Import |                                           | Reset to defaults  |
|          |        |                                           |                    |
|          |        |                                           | POS.<br>Punduation |

| #LancsBo             | x v 3.0 (beta)              |                            |                                           | - 🗆 ×                        |
|----------------------|-----------------------------|----------------------------|-------------------------------------------|------------------------------|
| Corpora              |                             |                            | KWC Whelk                                 | GraphColl Words Text         |
| Name:<br>Load data   | Corpus 3                    | ^                          | Im                                        | aport Options                |
| Corpus<br>Word List  |                             |                            | Tag with TreeTagger:<br>Token delimiters: | V Wnir                       |
| Corpus<br>Word List  |                             |                            | Lemma:<br>POS:                            | Tags Groups                  |
| Language<br>English  | ~ <                         | ~                          | Punctuation:                              |                              |
|                      | Delete                      | Import                     |                                           | Reset to defaults            |
| Brown Language: Engl |                             | ns, 49638 types, 48383 lem |                                           | s, 13053 types, 12419 lemmas |
| LOB Language: Engl   | ish, 15 files, 1007777 toke | ns. 48334 types. 47900 lem |                                           | s, 9082 types, 8600 lemmas   |
|                      |                             | corpo                      |                                           | s, 8047 types, 7611 lemmas   |
| <                    |                             | >                          | Format: Text ,34598 token                 | s, 5946 types, 5403 lemmas   |
|                      | Delete                      |                            | E_Skills.txt                              | ~                            |