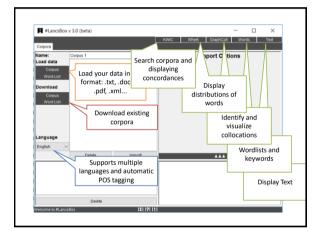

## **#LancsBox:** A new corpus tool for researchers, students and teachers

Vaclav Brezina & Matt Timperley, Lancaster University













| Corpora                                                                                           |        |                                                                                                                                                                      | KWIC Whelk | GraphColl Words Text |  |  |
|---------------------------------------------------------------------------------------------------|--------|----------------------------------------------------------------------------------------------------------------------------------------------------------------------|------------|----------------------|--|--|
| Corpus 1<br>Land data<br>Corpus<br>Weed List<br>Corpus<br>Weed List<br>Advanced import<br>options |        | Import Options Tag with TreeTagger: Tot