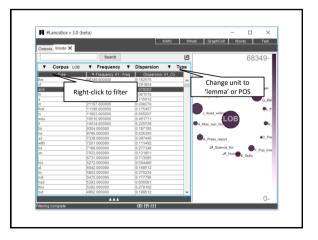

Practical demo 2: searching

| # #Lancs        | Box v 3.0 (beta)             |                             |                                    |            |            |                                 |           |              | $\times$ |
|-----------------|------------------------------|-----------------------------|------------------------------------|------------|------------|---------------------------------|-----------|--------------|----------|
| Corpora KW      | ×                            |                             | KV                                 | wc         | Whelk      | GraphColl                       | Word      | 25           | Text     |
| Corpora Kin     |                              | Search                      |                                    |            |            |                                 |           |              |          |
| Search Te       | erm newyo                    | urrences 40 Texts           | 12/15 🔻                            | Corpus     | LOB 🔻      | Context                         | •         | Display      | Tex      |
| Index           | FIE PO                       | werful search ho            |                                    | Node       | 1          | Rig                             |           |              |          |
| 1 2             | A_Press                      | rd or phrase                | reaver of                          |            |            | tasks will be t<br>ng Commissio |           | estigate the | s.       |
| 3               |                              |                             |                                    |            |            | The widesprea<br>lady, who he   |           |              |          |
|                 |                              | mber ranges                 |                                    |            |            | a great believe                 |           | an           |          |
| 5               |                              | dcard *                     |                                    |            |            | lving the Units                 |           |              | rot      |
| 7               | A_Press /res                 | gular expression/           | ild-up." In                        |            |            | Council is m                    |           |              |          |
| 8               |                              |                             |                                    |            |            | eks'time Misr                   |           |              |          |
| 10              | A_Press Sm                   | art searches'               |                                    |            |            | er wedding, S                   |           |              | an       |
| 11              | A_Press_rep                  | viewers may have been       |                                    |            |            | o; and Gerair                   |           |              |          |
| 12              | B_Press_edit<br>B Press edit | Minister, will meet h       | Ir Dean Rusk in<br>be able to say? |            |            |                                 |           |              |          |
| 14              | B_Press_edil                 | in the cities of R          |                                    |            |            |                                 | it auvair | ce.vie       |          |
| 15              | B_Press_edit                 | and thousands of burglarie  |                                    |            |            |                                 | s comm    | itted every  |          |
| 16              |                              | R 'S BOOK, BY HARRIET TIDB. |                                    |            |            |                                 |           | n            |          |
| 17              | C_Press_revi                 | a dramatist on the          |                                    |            |            |                                 |           |              |          |
| 18              | C_Press_revi<br>C_Press_revi | camera in 42 da             | a for a film in a                  |            |            |                                 |           |              | 1.0      |
| 20              | E Skills.td                  | debut at the Copacabana     |                                    |            |            |                                 |           | s, irom buc  | KS       |
| 21              | E Skills.td                  | at the 1962 National Mo     |                                    |            |            |                                 |           | ed by Alan   | Pa       |
| 22              | F Pop lore.tx                | has just returne            | d from a visit to                  | New York", | or some su | ach bit of infom                | mation w  | which        |          |
| 23              | F Pon lote tr                | to Clarence House to m      | eet Marnaret. In                   | New York   | the naners | headlined the                   | news: (   | Cinhi a      | ~        |
|                 |                              |                             |                                    |            |            |                                 |           |              |          |
| iltering comple | ete                          | IΣ                          | 2  1                               |            |            |                                 |           |              |          |

| Corpora KWI X                                                                                                                                                                                                                                                                                                                                                        |                                                                                                 | l                                                                                                                                     | KWIC                                                                                                                             | Whelk                                                                                                                                               | GraphColl V                                                                                                                                                                                                                                                                                                                                                                                                                                                                                                                                                                                                                                                                                                                                                                                                                                                                                                                                  | Vords Text                                                                |
|----------------------------------------------------------------------------------------------------------------------------------------------------------------------------------------------------------------------------------------------------------------------------------------------------------------------------------------------------------------------|-------------------------------------------------------------------------------------------------|---------------------------------------------------------------------------------------------------------------------------------------|----------------------------------------------------------------------------------------------------------------------------------|-----------------------------------------------------------------------------------------------------------------------------------------------------|----------------------------------------------------------------------------------------------------------------------------------------------------------------------------------------------------------------------------------------------------------------------------------------------------------------------------------------------------------------------------------------------------------------------------------------------------------------------------------------------------------------------------------------------------------------------------------------------------------------------------------------------------------------------------------------------------------------------------------------------------------------------------------------------------------------------------------------------------------------------------------------------------------------------------------------------|---------------------------------------------------------------------------|
|                                                                                                                                                                                                                                                                                                                                                                      | Search                                                                                          |                                                                                                                                       |                                                                                                                                  |                                                                                                                                                     |                                                                                                                                                                                                                                                                                                                                                                                                                                                                                                                                                                                                                                                                                                                                                                                                                                                                                                                                              |                                                                           |
| Search Term new york                                                                                                                                                                                                                                                                                                                                                 | Occurrences (0.10)                                                                              | Texts 6/15                                                                                                                            | <ul> <li>Corpu</li> </ul>                                                                                                        | s LOB 🔻                                                                                                                                             | Context 7                                                                                                                                                                                                                                                                                                                                                                                                                                                                                                                                                                                                                                                                                                                                                                                                                                                                                                                                    | <ul> <li>Display Tex</li> </ul>                                           |
| Index         File           0         A. Press_rep           14         B. Press_rep           12         E. Shills M.           23         F. Prop_loret           24         0. Belle_let           25         0. Belle_let           28         0. Belle_let           29         0. Belle_let           29         0. Belle_let           35         N_Adventue | in the citi<br>at the 1962 Nation<br>to Clarence Hou<br>and married to<br>its<br>Right-click to | mean: Union Squ<br>es of Rome, Paris<br>onal Motorboat Sh<br>se to meet Marga<br>o Watter Giblin, Ih<br>day as the" 21° c<br>o filter | s, and New Yor<br>row in New Yor<br>aret. In New Yor<br>ring in New York<br>club in New York<br>scent, New Yor<br>scent, New Yor | k, it is safe t<br>k. The Austr<br>k the paper<br>k. Probably<br>( <u>C Le</u> Jardin<br>T Times, ar<br>k, 1953). Th<br>k. Once it is<br>k and my p | Right<br>forum, comparable<br>to predict that a<br>alian challenger des<br>alian challenger des<br>alian challenger des<br>alian challenger des<br>alian challenger des<br>des too much of ar<br>de Ma Stoer in Par<br>de Massimon des<br>alian des des<br>des des des des<br>des des des des<br>des des des des des des des des<br>des des des des des des des des des<br>des des des des des des des des des des<br>des des des des des des des des des des<br>des des des des des des des des des des | igned by Alan Payne<br>s: Only a<br>is,<br>personally<br>ras published by |
|                                                                                                                                                                                                                                                                                                                                                                      |                                                                                                 |                                                                                                                                       | P1                                                                                                                               |                                                                                                                                                     | Apply                                                                                                                                                                                                                                                                                                                                                                                                                                                                                                                                                                                                                                                                                                                                                                                                                                                                                                                                        |                                                                           |
|                                                                                                                                                                                                                                                                                                                                                                      |                                                                                                 | L                                                                                                                                     |                                                                                                                                  |                                                                                                                                                     |                                                                                                                                                                                                                                                                                                                                                                                                                                                                                                                                                                                                                                                                                                                                                                                                                                                                                                                                              |                                                                           |