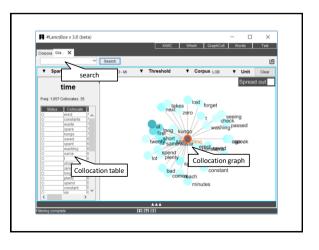

|                                                                           |