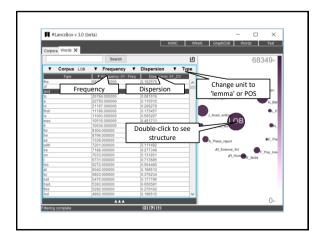

Practical demo 2: searching

| # #Lancs        | Box v 3.0 (beta)             |                             |                                    |            |            |                                 |           |              | $\times$ |
|-----------------|------------------------------|-----------------------------|------------------------------------|------------|------------|---------------------------------|-----------|--------------|----------|
| Corpora KW      | ×                            |                             | KV                                 | wc         | Whelk      | GraphColl                       | Word      | 25           | Text     |
| Corpora Kin     |                              | Search                      |                                    |            |            |                                 |           |              |          |
| Search Te       | erm newyo                    | urrences 40 Texts           | 12/15 🔻                            | Corpus     | LOB 🔻      | Context                         | •         | Display      | Tex      |
| Index           | FIE PO                       | werful search ho            |                                    | Node       | 1          | Rig                             |           |              |          |
| 1 2             | A_Press                      | rd or phrase                | reaver of                          |            |            | tasks will be t<br>ng Commissio |           | estigate the | s.       |
| 3               |                              |                             |                                    |            |            | The widesprea<br>lady, who he   |           |              |          |
|                 |                              | mber ranges                 |                                    |            |            | a great believe                 |           | an           |          |
| 5               |                              | dcard *                     |                                    |            |            | lving the Units                 |           |              | rot      |
| 7               | A_Press /res                 | gular expression/           | ild-up." In                        |            |            | Council is m                    |           |              |          |
| 8               |                              |                             |                                    |            |            | eks'time Misr                   |           |              |          |
| 10              | A_Press Sm                   | art searches'               |                                    |            |            | er wedding, S                   |           |              | an       |
| 11              | A_Press_rep                  | viewers may have been       |                                    |            |            | o; and Gerair                   |           |              |          |
| 12              | B_Press_edit<br>B Press edit | Minister, will meet h       | Ir Dean Rusk in<br>be able to say? |            |            |                                 |           |              |          |
| 14              | B_Press_edil                 | in the cities of R          |                                    |            |            |                                 | it auvair | ce.vie       |          |
| 15              | B_Press_edit                 | and thousands of burglarie  |                                    |            |            |                                 | s comm    | itted every  |          |
| 16              |                              | R 'S BOOK, BY HARRIET TIDB. |                                    |            |            |                                 |           | n            |          |
| 17              | C_Press_revi                 | a dramatist on the          |                                    |            |            |                                 |           |              |          |
| 18              | C_Press_revi<br>C_Press_revi | camera in 42 da             | a for a film in a                  |            |            |                                 |           |              | 1.0      |
| 20              | E Skills.td                  | debut at the Copacabana     |                                    |            |            |                                 |           | s, irom buc  | KS       |
| 21              | E Skills.td                  | at the 1962 National Mo     |                                    |            |            |                                 |           | ed by Alan   | Pa       |
| 22              | F Pop lore.tx                | has just returne            | d from a visit to                  | New York", | or some su | ach bit of infom                | mation w  | which        |          |
| 23              | F Pon lote tr                | to Clarence House to m      | eet Marnaret. In                   | New York   | the naners | headlined the                   | news: (   | Cinhi a      | ~        |
|                 |                              |                             |                                    |            |            |                                 |           |              |          |
| iltering comple | ete                          | IΣ                          | 2  1                               |            |            |                                 |           |              |          |

| Corpora KWI X                                                                                                                                                                                                                                                                                                                                                        |                                                                                                 | l                                                                                                                                     | KWIC                                                                                                                             | Whelk                                                                                                                                               | GraphColl V                                                                                                                                                                                                                                                                                                                                                                                                                                                                                                                                                                                                                                                                                                                                                                                                                                                                                                                                  | Vords Text                                                                |
|----------------------------------------------------------------------------------------------------------------------------------------------------------------------------------------------------------------------------------------------------------------------------------------------------------------------------------------------------------------------|-------------------------------------------------------------------------------------------------|---------------------------------------------------------------------------------------------------------------------------------------|----------------------------------------------------------------------------------------------------------------------------------|-----------------------------------------------------------------------------------------------------------------------------------------------------|----------------------------------------------------------------------------------------------------------------------------------------------------------------------------------------------------------------------------------------------------------------------------------------------------------------------------------------------------------------------------------------------------------------------------------------------------------------------------------------------------------------------------------------------------------------------------------------------------------------------------------------------------------------------------------------------------------------------------------------------------------------------------------------------------------------------------------------------------------------------------------------------------------------------------------------------|---------------------------------------------------------------------------|
|                                                                                                                                                                                                                                                                                                                                                                      | Search                                                                                          |                                                                                                                                       |                                                                                                                                  |                                                                                                                                                     |                                                                                                                                                                                                                                                                                                                                                                                                                                                                                                                                                                                                                                                                                                                                                                                                                                                                                                                                              |                                                                           |
| Search Term new york                                                                                                                                                                                                                                                                                                                                                 | Occurrences (0.10)                                                                              | Texts 6/15                                                                                                                            | <ul> <li>Corpu</li> </ul>                                                                                                        | s LOB 🔻                                                                                                                                             | Context 7                                                                                                                                                                                                                                                                                                                                                                                                                                                                                                                                                                                                                                                                                                                                                                                                                                                                                                                                    | <ul> <li>Display Tex</li> </ul>                                           |
| Index         File           0         A. Press_rep           14         B. Press_rep           12         E. Shills M.           23         F. Prop_loret           24         0. Belle_let           25         0. Belle_let           28         0. Belle_let           29         0. Belle_let           29         0. Belle_let           35         N_Adventue | in the citi<br>at the 1962 Nation<br>to Clarence Hou<br>and married to<br>its<br>Right-click to | mean: Union Squ<br>es of Rome, Paris<br>onal Motorboat Sh<br>se to meet Marga<br>o Watter Giblin, Ih<br>day as the" 21° c<br>o filter | s, and New Yor<br>row in New Yor<br>aret. In New Yor<br>ring in New York<br>club in New York<br>scent, New Yor<br>scent, New Yor | k, it is safe t<br>k. The Austr<br>k the paper<br>k. Probably<br>( <u>C Le</u> Jardin<br>T Times, ar<br>k, 1953). Th<br>k. Once it is<br>k and my p | Right<br>forum, comparable<br>to predict that a<br>alian challenger des<br>alian challenger des<br>alian challenger des<br>alian challenger des<br>alian challenger des<br>des too much of ar<br>de Ma Stoer in Par<br>de Massimon des<br>alian des des<br>des des des des<br>des des des des<br>des des des des des des des des<br>des des des des des des des des des<br>des des des des des des des des des des<br>des des des des des des des des des des<br>des des des des des des des des des des | igned by Alan Payne<br>s: Only a<br>is,<br>personally<br>ras published by |
|                                                                                                                                                                                                                                                                                                                                                                      |                                                                                                 |                                                                                                                                       | P1                                                                                                                               |                                                                                                                                                     | Apply                                                                                                                                                                                                                                                                                                                                                                                                                                                                                                                                                                                                                                                                                                                                                                                                                                                                                                                                        |                                                                           |
|                                                                                                                                                                                                                                                                                                                                                                      |                                                                                                 | L                                                                                                                                     |                                                                                                                                  |                                                                                                                                                     |                                                                                                                                                                                                                                                                                                                                                                                                                                                                                                                                                                                                                                                                                                                                                                                                                                                                                                                                              |                                                                           |